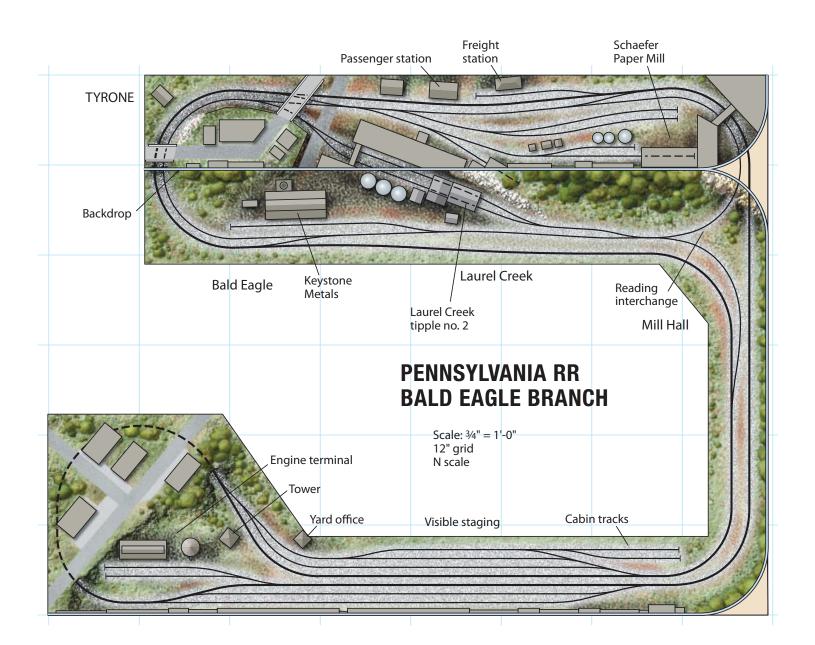

printer setting to grayscale.

### **SAVING PACKAGE**

Save the package when you download the PDF. Click on the computer disk icon in Adobe Acrobat, or go to File, Save.

#### MY PRINTER WON'T PRINT THE TEXT CORRECTLY

Close all other programs/applications and print directly out of the Acrobat Reader program, not your Web browser. Printing problems are caused by not enough free system memory.

#### PAGES ARE NOT PRINTING FULL SIZE

Set your printer to print 100% and make sure "print to fit" is not checked under printer setup or printer options.

If you have suggestions on how we can improve this product or have topics you'd like to see in future Track Plan Library packages, please contact us at **subscribe.trainsmag.com/help** 

MRPDF068

## TRACK PLAN LIBRARY

# ROOM-SIZE TRACK PLANS









## Water Street Industrial District

O scale (1:48) Size: 4 x 8 feet Scale of plan: 1" = 1'-0", 12" grid Illustration by Kellie Jaeger



















# Start Benefiting Track plan for two eras • Turnout wiring

## Every issue of *Model Railroader* includes:

- Intriguing articles
- Examples of layouts
- Product reviews
- Detailed instructions
- Expert tips and techniques
- And much more

Plus, subscribers have exclusive online access to hundreds of track plans and product reviews, videos, how-to articles, and more!

# SUBSCRIBE TODAY!

Visit us online at ModelRailroader.com

or call 877-246-4879