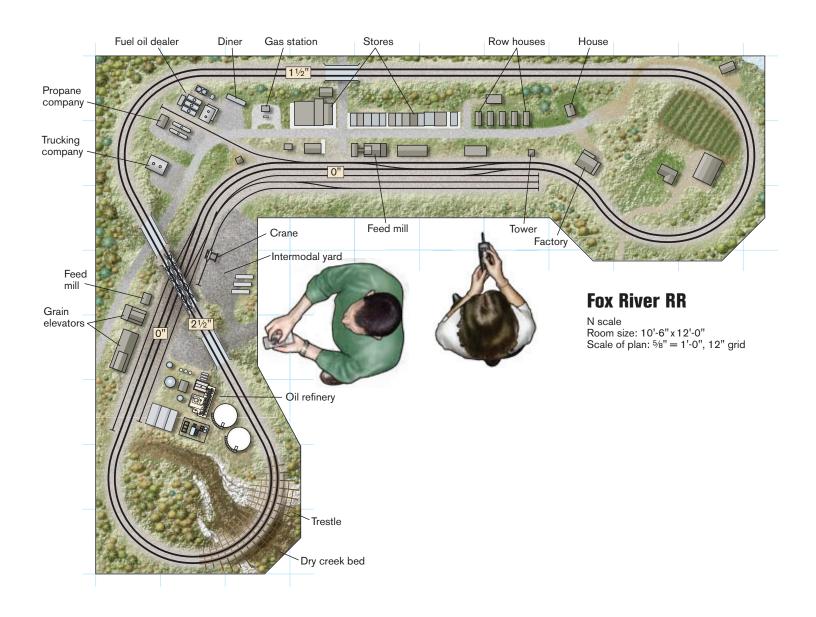

rinter setting to grayscale.

### **SAVING PACKAGE**

Save the package when you download the PDF. Click on the computer disk icon in Adobe Acrobat, or go to File, Save.

#### MY PRINTER WON'T PRINT THE TEXT CORRECTLY

Close all other programs/applications and print directly out of the Acrobat Reader program, not your Web browser. Printing problems are caused by not enough free system memory.

#### PAGES ARE NOT PRINTING FULL SIZE

Set your printer to print 100% and make sure "print to fit" is not checked under printer setup or printer options.

If you have suggestions on how we can improve this product or have topics you'd like to see in future Track Plan Library packages, please contact us at **subscribe.trainsmag.com/help** 

MRPDF068

## TRACK PLAN LIBRARY

# ROOM-SIZE TRACK PLANS









## Water Street Industrial District

O scale (1:48) Size: 4 x 8 feet Scale of plan: 1" = 1'-0", 12" grid Illustration by Kellie Jaeger



















# Start Benefiting Track plan for two eras • Turnout wiring

## Every issue of *Model Railroader* includes:

- Intriguing articles
- Examples of layouts
- Product reviews
- Detailed instructions
- Expert tips and techniques
- And much more

Plus, subscribers have exclusive online access to hundreds of track plans and product reviews, videos, how-to articles, and more!

# SUBSCRIBE TODAY!

Visit us online at ModelRailroader.com

or call 877-246-4879