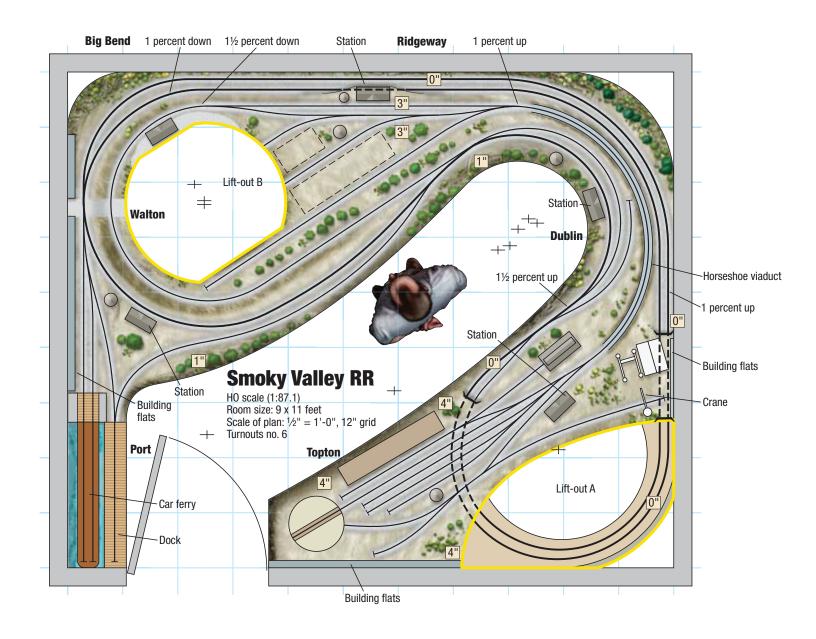

File, Save.

#### MY PRINTER WON'T PRINT THE TEXT CORRECTLY

Close all other programs/applications and print directly out of the Acrobat Reader program, not your Web browser. Printing problems are caused by not enough free system memory.

#### PAGES ARE NOT PRINTING FULL SIZE

Set your printer to print 100% and make sure "print to fit" is not checked under printer setup or printer options.

If you have suggestions on how we can improve this product or have topics you'd like to see in future Track Plan Library packages, please contact us at **subscribe.trainsmag.com/help** 

MRPDF068

## TRACK PLAN LIBRARY

# ROOM-SIZE TRACK PLANS









## Water Street Industrial District

O scale (1:48) Size: 4 x 8 feet Scale of plan: 1" = 1'-0", 12" grid Illustration by Kellie Jaeger



















# Start Benefiting Track plan for two eras • Turnout wiring

## Every issue of *Model Railroader* includes:

- Intriguing articles
- Examples of layouts
- Product reviews
- Detailed instructions
- Expert tips and techniques
- And much more

Plus, subscribers have exclusive online access to hundreds of track plans and product reviews, videos, how-to articles, and more!

# SUBSCRIBE TODAY!

Visit us online at ModelRailroader.com

or call 877-246-4879