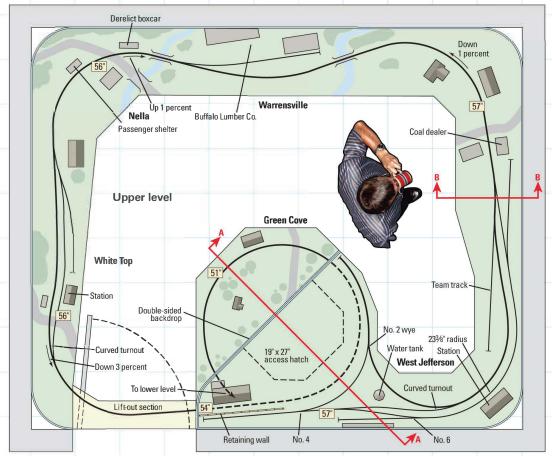

go to File, Save.

#### MY PRINTER WON'T PRINT THE TEXT CORRECTLY

Close all other programs/applications and print directly out of the Acrobat Reader program, not your Web browser. Printing problems are caused by not enough free system memory.

#### PAGES ARE NOT PRINTING FULL SIZE

Set your printer to print 100% and make sure "print to fit" is not checked under printer setup or printer options.

If you have suggestions on how we can improve this product or have topics you'd like to see in future Track Plan Library packages, please contact us at **subscribe.trainsmag.com/help** 

MRPDF068

## TRACK PLAN LIBRARY

# ROOM-SIZE TRACK PLANS









## Water Street Industrial District

O scale (1:48) Size: 4 x 8 feet Scale of plan: 1" = 1'-0", 12" grid Illustration by Kellie Jaeger



















# Start Benefiting Track plan for two eras • Turnout wiring

## Every issue of *Model Railroader* includes:

- Intriguing articles
- Examples of layouts
- Product reviews
- Detailed instructions
- Expert tips and techniques
- And much more

Plus, subscribers have exclusive online access to hundreds of track plans and product reviews, videos, how-to articles, and more!

# SUBSCRIBE TODAY!

Visit us online at ModelRailroader.com

or call 877-246-4879