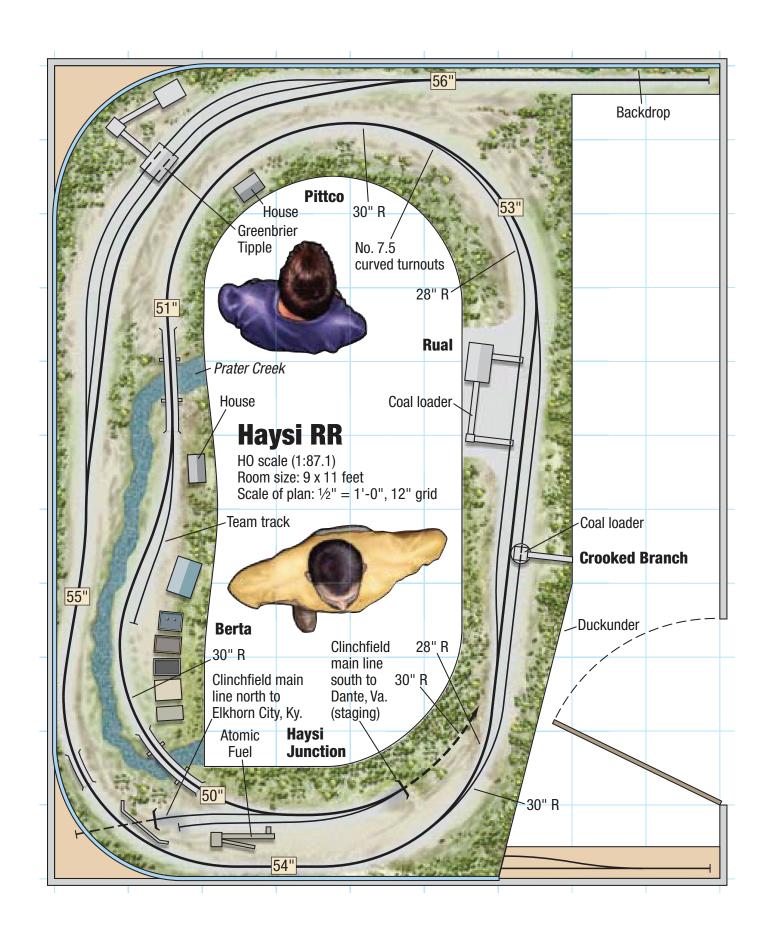

, or go to File, Save.

#### MY PRINTER WON'T PRINT THE TEXT CORRECTLY

Close all other programs/applications and print directly out of the Acrobat Reader program, not your Web browser. Printing problems are caused by not enough free system memory.

#### PAGES ARE NOT PRINTING FULL SIZE

Set your printer to print 100% and make sure "print to fit" is not checked under printer setup or printer options.

If you have suggestions on how we can improve this product or have topics you'd like to see in future Track Plan Library packages, please contact us at **subscribe.trainsmag.com/help** 

MRPDF068

## TRACK PLAN LIBRARY

# ROOM-SIZE TRACK PLANS









## Water Street Industrial District

O scale (1:48) Size: 4 x 8 feet Scale of plan: 1" = 1'-0", 12" grid Illustration by Kellie Jaeger



















# Start Benefiting Track plan for two eras • Turnout wiring

## Every issue of *Model Railroader* includes:

- Intriguing articles
- Examples of layouts
- Product reviews
- Detailed instructions
- Expert tips and techniques
- And much more

Plus, subscribers have exclusive online access to hundreds of track plans and product reviews, videos, how-to articles, and more!

# SUBSCRIBE TODAY!

Visit us online at ModelRailroader.com

or call 877-246-4879