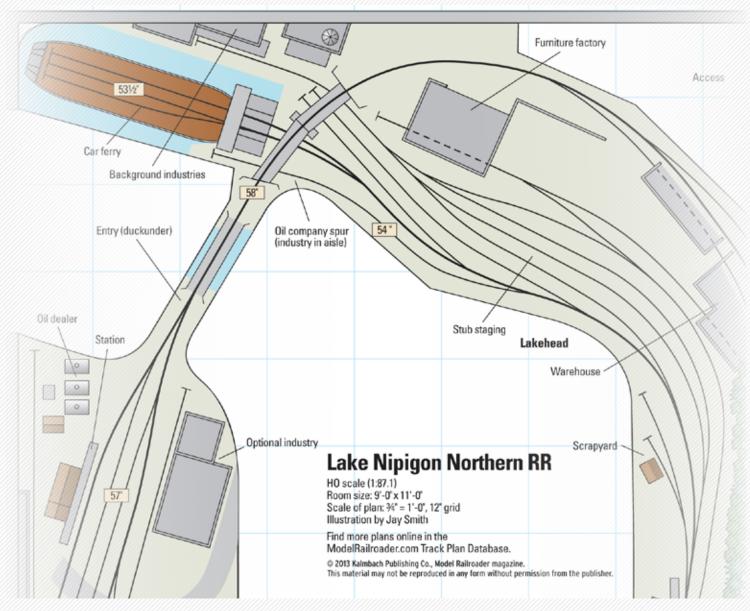

ur printer setting to grayscale.

### **SAVING PACKAGE**

Save the package when you download the PDF. Click on the computer disk icon in Adobe Acrobat, or go to File, Save.

#### MY PRINTER WON'T PRINT THE TEXT CORRECTLY

Close all other programs/applications and print directly out of the Acrobat Reader program, not your Web browser. Printing problems are caused by not enough free system memory.

#### PAGES ARE NOT PRINTING FULL SIZE

Set your printer to print 100% and make sure "print to fit" is not checked under printer setup or printer options.

If you have suggestions on how we can improve this product or have topics you'd like to see in future Track Plan Library packages, please contact us at **subscribe.trainsmag.com/help** 

MRPDF068

## TRACK PLAN LIBRARY

# ROOM-SIZE TRACK PLANS









## Water Street Industrial District

O scale (1:48) Size: 4 x 8 feet Scale of plan: 1" = 1'-0", 12" grid Illustration by Kellie Jaeger



















# Start Benefiting Track plan for two eras • Turnout wiring

## Every issue of *Model Railroader* includes:

- Intriguing articles
- Examples of layouts
- Product reviews
- Detailed instructions
- Expert tips and techniques
- And much more

Plus, subscribers have exclusive online access to hundreds of track plans and product reviews, videos, how-to articles, and more!

# SUBSCRIBE TODAY!

Visit us online at ModelRailroader.com

or call 877-246-4879