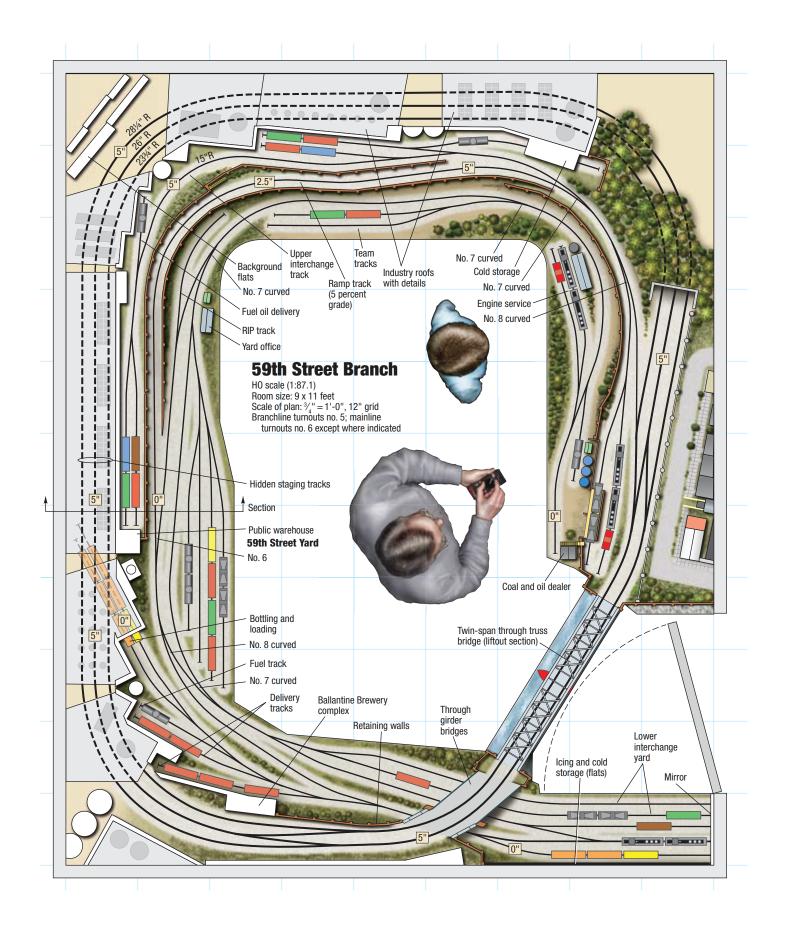

obat, or go to File, Save.

#### MY PRINTER WON'T PRINT THE TEXT CORRECTLY

Close all other programs/applications and print directly out of the Acrobat Reader program, not your Web browser. Printing problems are caused by not enough free system memory.

#### PAGES ARE NOT PRINTING FULL SIZE

Set your printer to print 100% and make sure "print to fit" is not checked under printer setup or printer options.

If you have suggestions on how we can improve this product or have topics you'd like to see in future Track Plan Library packages, please contact us at **subscribe.trainsmag.com/help** 

MRPDF068

## TRACK PLAN LIBRARY

# ROOM-SIZE TRACK PLANS









## Water Street Industrial District

O scale (1:48) Size: 4 x 8 feet Scale of plan: 1" = 1'-0", 12" grid Illustration by Kellie Jaeger



















# Start Benefiting Track plan for two eras • Turnout wiring

## Every issue of *Model Railroader* includes:

- Intriguing articles
- Examples of layouts
- Product reviews
- Detailed instructions
- Expert tips and techniques
- And much more

Plus, subscribers have exclusive online access to hundreds of track plans and product reviews, videos, how-to articles, and more!

# SUBSCRIBE TODAY!

Visit us online at ModelRailroader.com

or call 877-246-4879