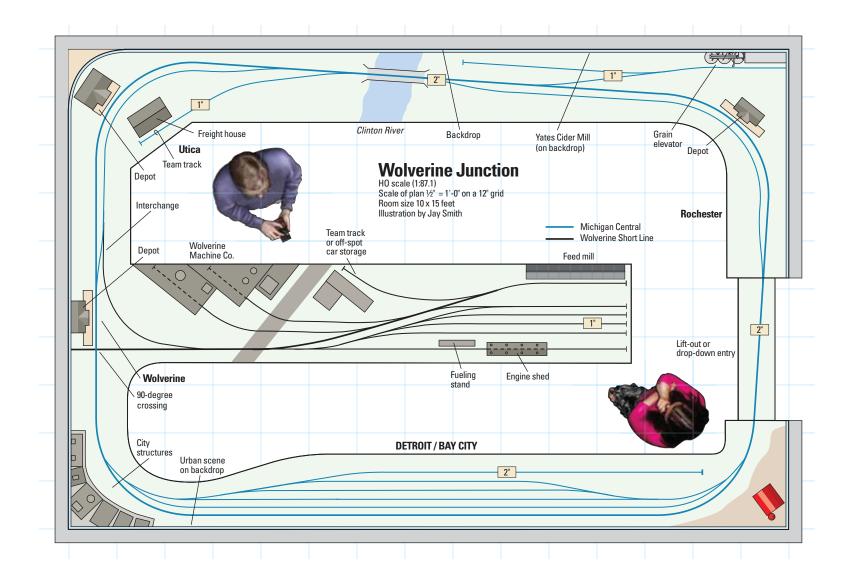

at, or go to File, Save.

#### MY PRINTER WON'T PRINT THE TEXT CORRECTLY

Close all other programs/applications and print directly out of the Acrobat Reader program, not your Web browser. Printing problems are caused by not enough free system memory.

#### PAGES ARE NOT PRINTING FULL SIZE

Set your printer to print 100% and make sure "print to fit" is not checked under printer setup or printer options.

If you have suggestions on how we can improve this product or have topics you'd like to see in future Track Plan Library packages, please contact us at **subscribe.trainsmag.com/help** 

MRPDF068

## TRACK PLAN LIBRARY

# ROOM-SIZE TRACK PLANS









## Water Street Industrial District

O scale (1:48) Size: 4 x 8 feet Scale of plan: 1" = 1'-0", 12" grid Illustration by Kellie Jaeger



















# Start Benefiting Track plan for two eras • Turnout wiring

## Every issue of *Model Railroader* includes:

- Intriguing articles
- Examples of layouts
- Product reviews
- Detailed instructions
- Expert tips and techniques
- And much more

Plus, subscribers have exclusive online access to hundreds of track plans and product reviews, videos, how-to articles, and more!

# SUBSCRIBE TODAY!

Visit us online at ModelRailroader.com

or call 877-246-4879