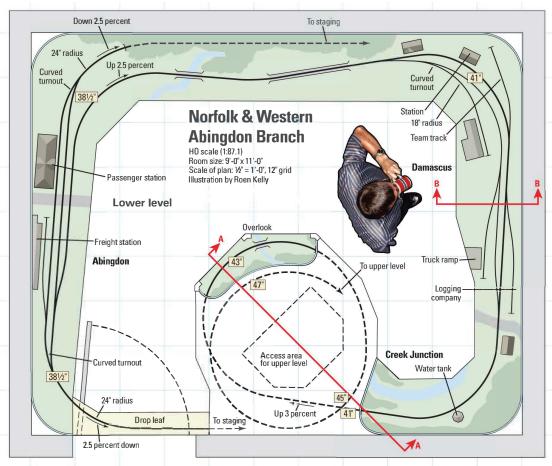

or go to File, Save.

#### MY PRINTER WON'T PRINT THE TEXT CORRECTLY

Close all other programs/applications and print directly out of the Acrobat Reader program, not your Web browser. Printing problems are caused by not enough free system memory.

#### PAGES ARE NOT PRINTING FULL SIZE

Set your printer to print 100% and make sure "print to fit" is not checked under printer setup or printer options.

If you have suggestions on how we can improve this product or have topics you'd like to see in future Track Plan Library packages, please contact us at **subscribe.trainsmag.com/help** 

MRPDF068

## TRACK PLAN LIBRARY

# ROOM-SIZE TRACK PLANS









## Water Street Industrial District

O scale (1:48) Size: 4 x 8 feet Scale of plan: 1" = 1'-0", 12" grid Illustration by Kellie Jaeger



















# Start Benefiting Track plan for two eras • Turnout wiring

## Every issue of *Model Railroader* includes:

- Intriguing articles
- Examples of layouts
- Product reviews
- Detailed instructions
- Expert tips and techniques
- And much more

Plus, subscribers have exclusive online access to hundreds of track plans and product reviews, videos, how-to articles, and more!

# SUBSCRIBE TODAY!

Visit us online at ModelRailroader.com

or call 877-246-4879