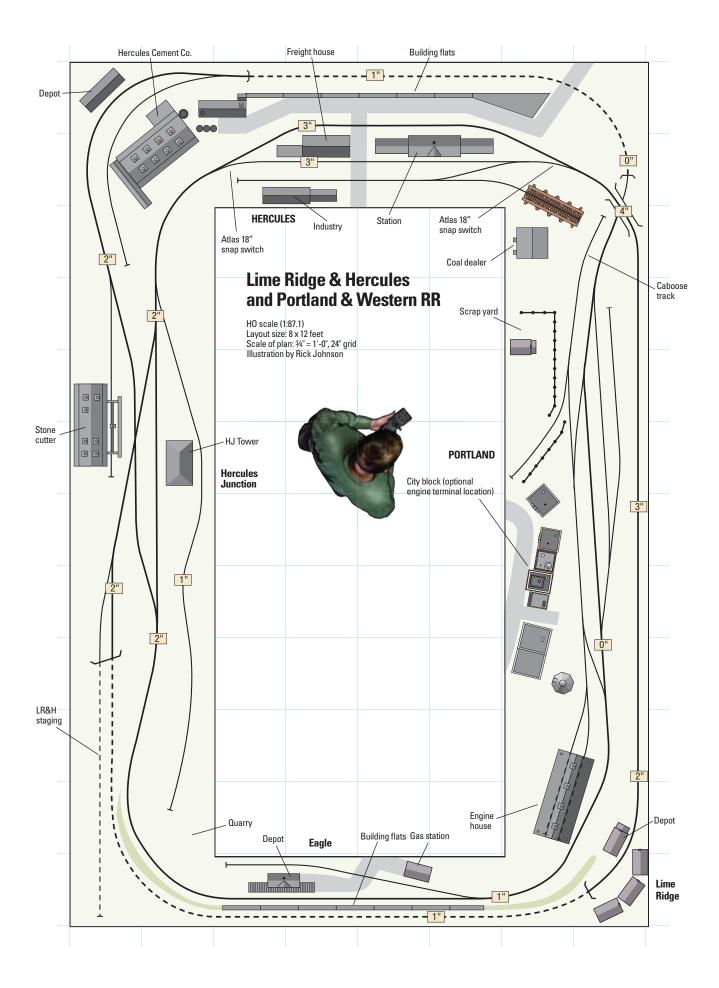

to File, Save.

#### MY PRINTER WON'T PRINT THE TEXT CORRECTLY

Close all other programs/applications and print directly out of the Acrobat Reader program, not your Web browser. Printing problems are caused by not enough free system memory.

#### PAGES ARE NOT PRINTING FULL SIZE

Set your printer to print 100% and make sure "print to fit" is not checked under printer setup or printer options.

If you have suggestions on how we can improve this product or have topics you'd like to see in future Track Plan Library packages, please contact us at **subscribe.trainsmag.com/help** 

MRPDF068

## TRACK PLAN LIBRARY

# ROOM-SIZE TRACK PLANS









## Water Street Industrial District

O scale (1:48) Size: 4 x 8 feet Scale of plan: 1" = 1'-0", 12" grid Illustration by Kellie Jaeger



















# Start Benefiting Track plan for two eras • Turnout wiring

## Every issue of *Model Railroader* includes:

- Intriguing articles
- Examples of layouts
- Product reviews
- Detailed instructions
- Expert tips and techniques
- And much more

Plus, subscribers have exclusive online access to hundreds of track plans and product reviews, videos, how-to articles, and more!

# SUBSCRIBE TODAY!

Visit us online at ModelRailroader.com

or call 877-246-4879