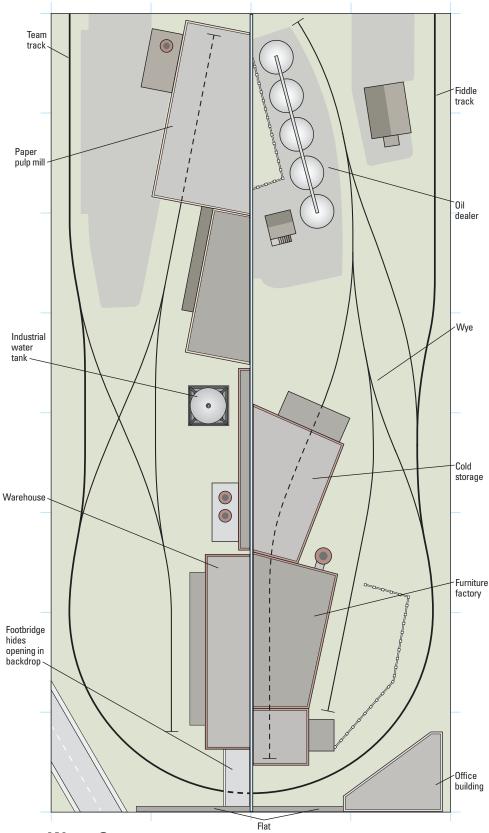

## Water Street Industrial District

O scale (1:48) Size: 4 x 8 feet Scale of plan: 1" = 1'-0", 12" grid Illustration by Kellie Jaeger