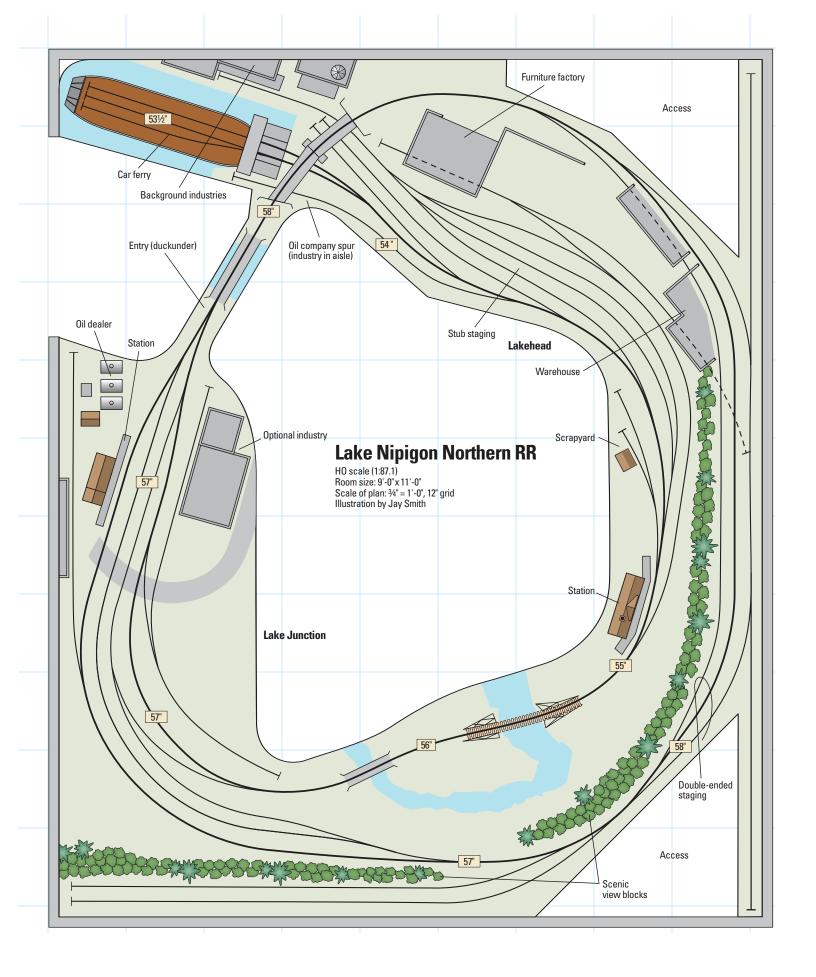

o to File, Save.

#### MY PRINTER WON'T PRINT THE TEXT CORRECTLY

Close all other programs/applications and print directly out of the Acrobat Reader program, not your Web browser. Printing problems are caused by not enough free system memory.

#### PAGES ARE NOT PRINTING FULL SIZE

Set your printer to print 100% and make sure "print to fit" is not checked under printer setup or printer options.

If you have suggestions on how we can improve this product or have topics you'd like to see in future Track Plan Library packages, please contact us at **subscribe.trainsmag.com/help** 

MRPDF068

## TRACK PLAN LIBRARY

# ROOM-SIZE TRACK PLANS









## Water Street Industrial District

O scale (1:48) Size: 4 x 8 feet Scale of plan: 1" = 1'-0", 12" grid Illustration by Kellie Jaeger



















# Start Benefiting Track plan for two eras • Turnout wiring

## Every issue of *Model Railroader* includes:

- Intriguing articles
- Examples of layouts
- Product reviews
- Detailed instructions
- Expert tips and techniques
- And much more

Plus, subscribers have exclusive online access to hundreds of track plans and product reviews, videos, how-to articles, and more!

# SUBSCRIBE TODAY!

Visit us online at ModelRailroader.com

or call 877-246-4879